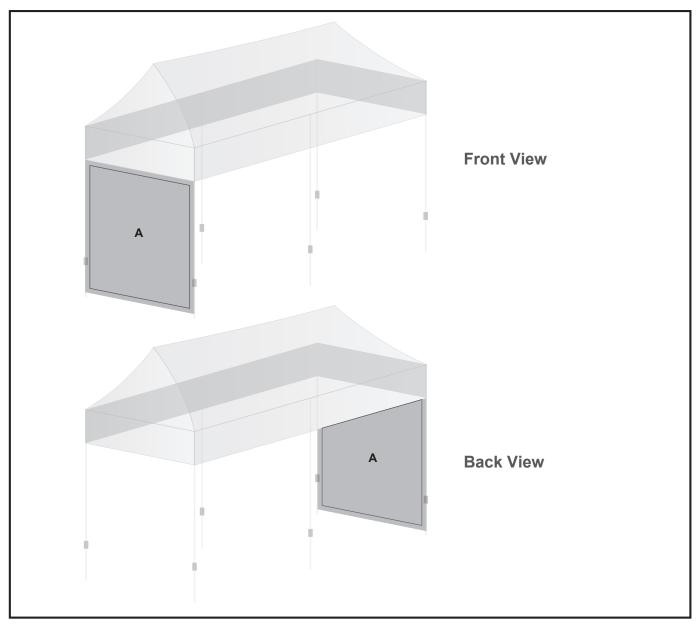

## **Branding Options:**

**Position: A - Full wall SS** Size: 3130mm wide x 2060mm high